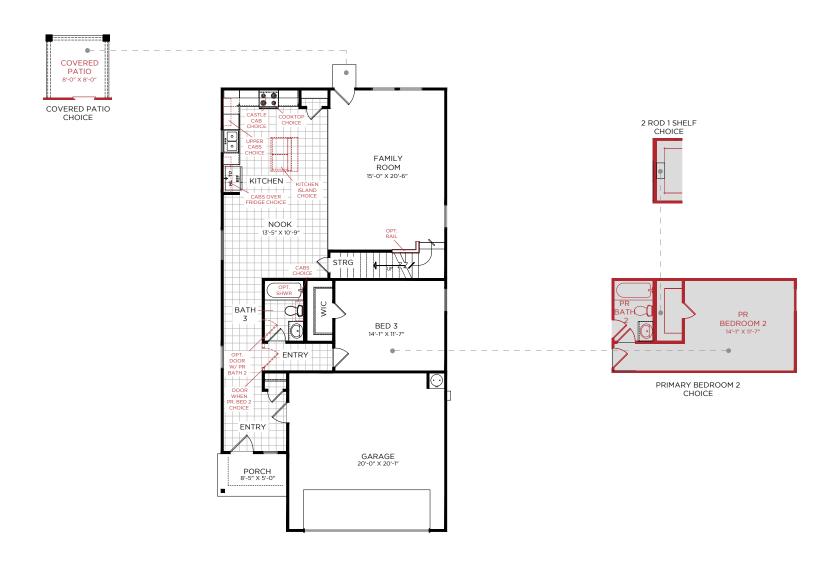

#### Highlights

2 Story • Island Kitchen Opt on FF • Large Primary Suite on SF

• Game Room on SF Included

#### **Featured Elevations**





**Elevation H** 



**Elevation N** 

### **Elevation G**

Elevations are thoughtfully tailored to each community.

To view our full offering of available elevations, visit historymaker.com

For more information, call a new home consultant at 866.409.1949 (DFW) or 866.419.1949 (HOU)



# THE WISE

### **FIRST FLOOR**





# THE WISE

## **SECOND FLOOR**





Elevation G



Elevation GS



Elevation H



Elevation HS



Elevation N



Elevation P



Notes



Home and community information, including pricing, included features, terms, availability and amenities, are subject to change and prior sale at any time without notice or obligation. Drawings, pictures, photographs, video, square footages, floor plans, elevations, features, colors and sizes are approximate for illustration purposes only and will vary from the homes as built. Images do not reflect a racial or ethnic preference. Home prices refer to the base price of the house and do not include options or premiums, unless otherwise indicated for a specific home. Nothing on our website should be construed as legal, accounting or tax advice. Incentives