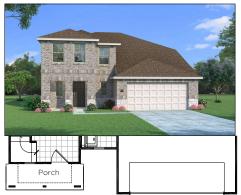

# THE TUPELO II

2-3

garage

#### Highlights

2 Story • Large Primary Suite on FF • Open Kitchen Layout with Island Opt. Available Loft on SF Included • Game Room on SF Included • 3rd Car Garage Opt. Available

## **Featured Elevations**



### **Elevation G**

Elevations are thoughtfully tailored to each community. To view our full offering of available elevations, visit <u>historymaker.com</u> For more information, call a new home consultant at <u>866.409.1949</u> (DFW) or <u>866.419.1949</u> (HOU)



**Elevation H** 

2 baths

4-5 beds



**Elevation J** 



## THE TUPELO II FIRST FLOOR





## THE TUPELO II SECOND FLOOR





Elevation G



Elevation H

Elevation HS









## Elevation J



Elevation JS







Elevation P



Elevation Q



Notes



Home and community information, including pricing, included features, terms, availability and amenities, are subject to change and prior sale at any time without notice or obligation. Drawings, pictures, photographs, video, square footages, floor plans, elevations, features, colors and sizes are approximate for illustration purposes only and will vary from the homes as built. Images do not reflect a racial or ethnic preference. Home prices refer to the base price of the house and do not include options or premiums, unless otherwise indicated for a specific home. Nothing on our website should be construed as legal, accounting or tax advice. Incentives and seller contributions may require the use of title comp