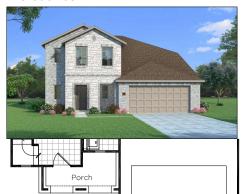

# THE TUPELO II

2-3

garage

#### Highlights

2 Story • Large Primary Suite on FF • Open Kitchen Layout with Island Opt. Available Loft on SF Included • Game Room on SF Included • 3rd Car Garage Opt. Available

## **Featured Elevations**



### **Elevation G**

Elevations are thoughtfully tailored to each community. To view our full offering of available elevations, visit <u>historymaker.com</u> For more information, call a new home consultant at <u>866.409.1949</u> (DFW) or <u>866.419.1949</u> (HOU)



**Elevation H** 

2 baths

4-5 beds



**Elevation J** 



## THE TUPELO II FIRST FLOOR





## THE TUPELO II SECOND FLOOR





Elevation G



Elevation H

Elevation HS









## Elevation J



Elevation JS







Elevation P



Elevation Q



Notes



Home and community information, including pricing, included features, terms, availability and amenities, are subject to change and prior sale at any time without notice or obligation. Drawings, pictures, photographs, video, square footages, floor plans, elevations, features, colors and sizes are approximate for illustration purposes only and will vary from the homes as built. Images do not reflect a racial or ethnic preference. Home prices refer to the base price of the house and do not include options or premiums, unless otherwise indicated for a specific home. Nothing on our website should be construed as legal, accounting or tax advice. Incentives and seller contributions may require the use of title companies or certain lenders, some of whic