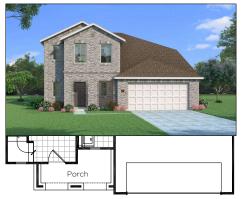

# THE TUPELO II

2-3

garage

#### Highlights

2 Story • Large Primary Suite on FF • Open Kitchen Layout with Island Opt. Available Loft on SF Included • Game Room on SF Included • 3rd Car Garage Opt. Available

## **Featured Elevations**



### **Elevation G**

Elevations are thoughtfully tailored to each community. To view our full offering of available elevations, visit <u>historymaker.com</u> For more information, call a new home consultant at <u>866.409.1949</u> (DFW) or <u>866.419.1949</u> (HOU)



**Elevation H** 

2 baths

4-5 beds



**Elevation J** 



## THE TUPELO II FIRST FLOOR





## THE TUPELO II SECOND FLOOR





Elevation G



Elevation H

Elevation HS









## Elevation J



Elevation JS







Elevation P



Elevation Q



Notes



Home and community information, including pricing, included features, terms, availability and amenities, are subject to change and prior sale at any time without notice or obligation. Drawings, pictures, photographs, video, square footages, floor plans, elevations, features, colors and sizes are approximate for illustration purposes only and will vary from the homes as built. Images do not reflect a racial or ethnic preference. Home prices refer to the base price of the house and do not include options or premiums, unless otherwise indicated for a specific home. Nothing on our website should be construed as legal, accounting or tax advice. Incentives and seller contributions may require the use of title companies or certain lende