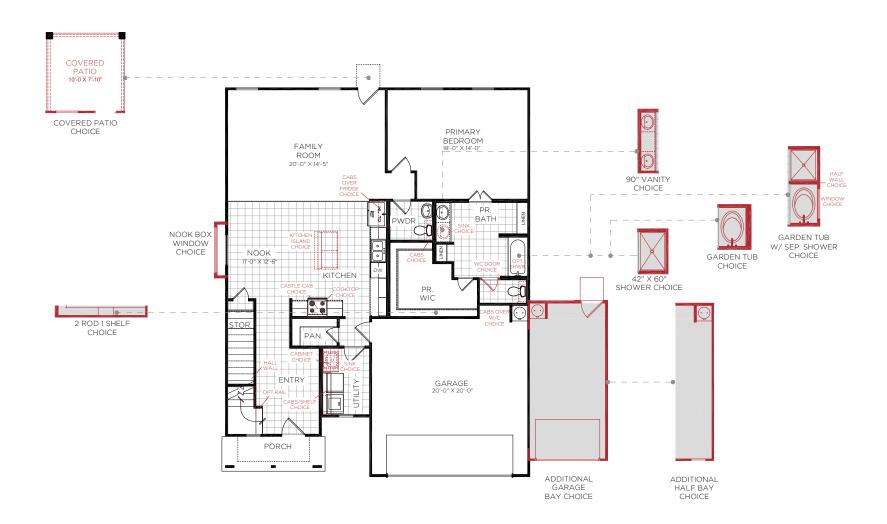

## THE TUPELO II FIRST FLOOR

#### Highlights

2 Story • Large Primary Suite on FF • Open Kitchen Layout with Island Opt. Available Loft on SF Included • Game Room on SF Included • 3rd Car Garage Opt. Available