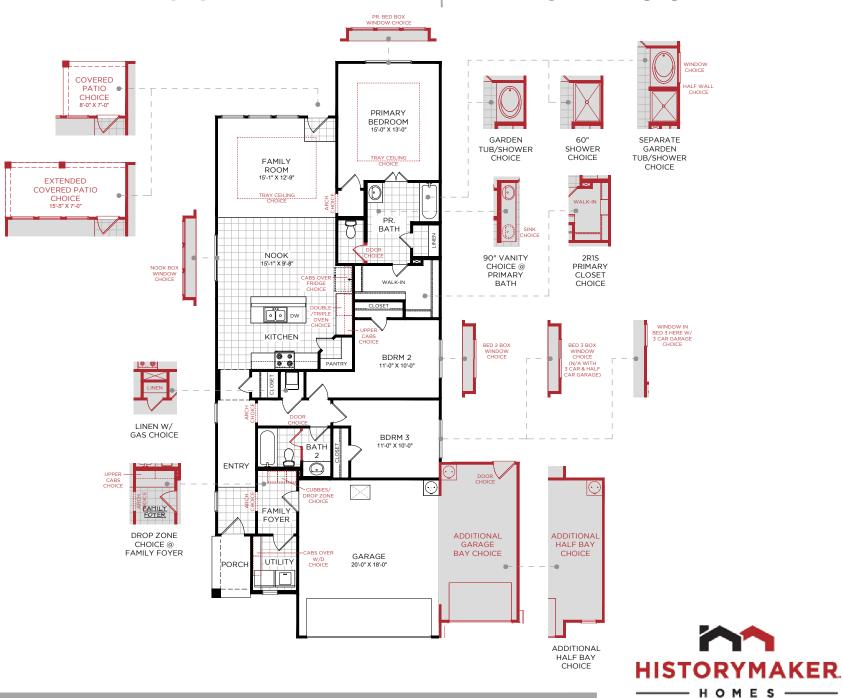

1,584 Base Square Feet

3 hads

i.

0 powder

2-3 garage

## **Highlights**

1 Story • Large Primary Suite • Covered Patio
Walk-In Closet In Primary Bedroom • 3rd Car Garage Opt Available

## **FIRST FLOOR**

Elevation GS

Elevation H

Elevation HS

Elevation J

Elevation JS

Elevation K

Elevation KS

Elevation T

Elevation U

Elevation V

Elevation W

Notes

Home and community information, including pricing, included features, terms, availability and amenities, are subject to change and prior sale at any time without notice or obligation. Drawings, pictures, photographs, video, square footages, floor plans, elevations, features, colors and sizes are approximate for illustration purposes only and will vary from the homes as built. Images do not reflect a racial or ethnic preference. Home prices refer to the base price of the house and do not include options or premiums, unless otherwise indicated for a specific home. Nothing on our website should be construed as legal, accounting or tax advice. Incentives and seller contributions may require the use of title companies or certain lenders, some of which may be affiliates of HISTORYMAKER Homes, and could affect your loan amount. Not all people will qualify for all offers. Promotional offers are typically limited to specific homes and communities and are subject to terms and conditions, Plans, elevations, dimensions, and treatments may vary between communities. Please consult a HISTORYMAKER Homes sales agent and review a home sales contract for additional information, disclosures and disclaimers.