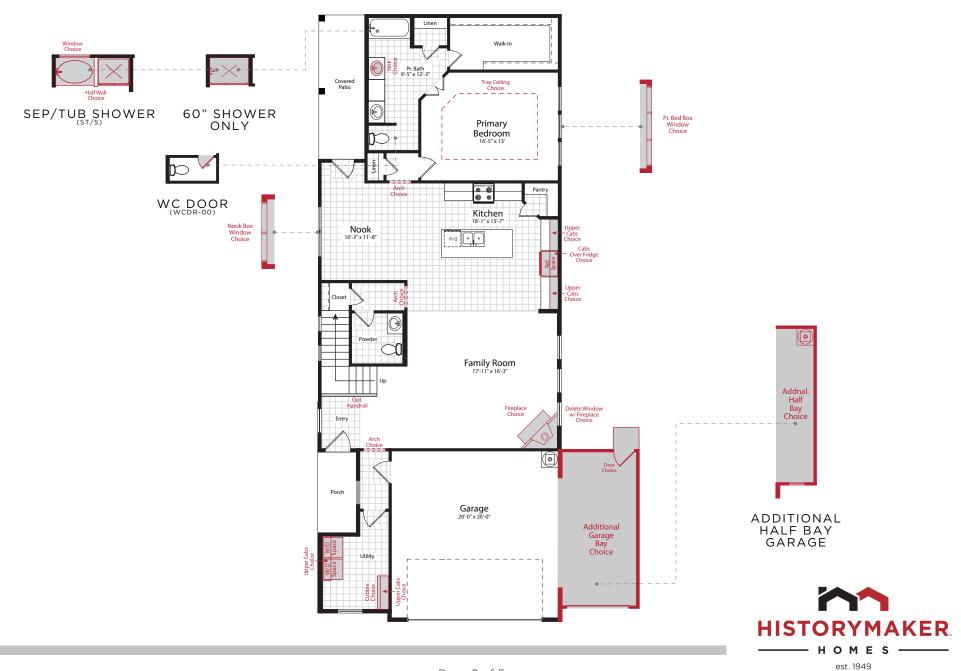

## Highlights

2 Story • Large Primary Suite on FF • Media Room Opt on SF Game Room on SF Included • 3rd Car Garage Opt Available

## **Featured Elevations**



**Elevation U** 



**Elevation HS** 



**Elevation V** 

Elevations are thoughtfully tailored to each community. To view our full offering of available elevations, visit historymaker.com For more information, call a new home consultant at 866.409.1949 (DFW) or 866.419.1949 (HOU)



## THE LIVINGSTON | FIRST FLOOR



## THE LIVINGSTON | SECOND FLOOR















Notes

Home and community information, including pricing, included features, terms, availability and amenities, are subject to change and prior sale at any time without notice or obligation. Drawings, pictures, photographs, video, square footages, floor plans, elevations, features, colors and sizes are approximate for illustration purposes only and will vary from the homes as built. Images do not reflect a racial or ethnic preference. Home prices refer to the base price of the house and do not include options or premiums, unless otherwise indicated for a specific home. Nothing on our website should be construed as legal, accounting or tax advice. Incentives and seller contributions may require the use of the use of retain lenders, some of w