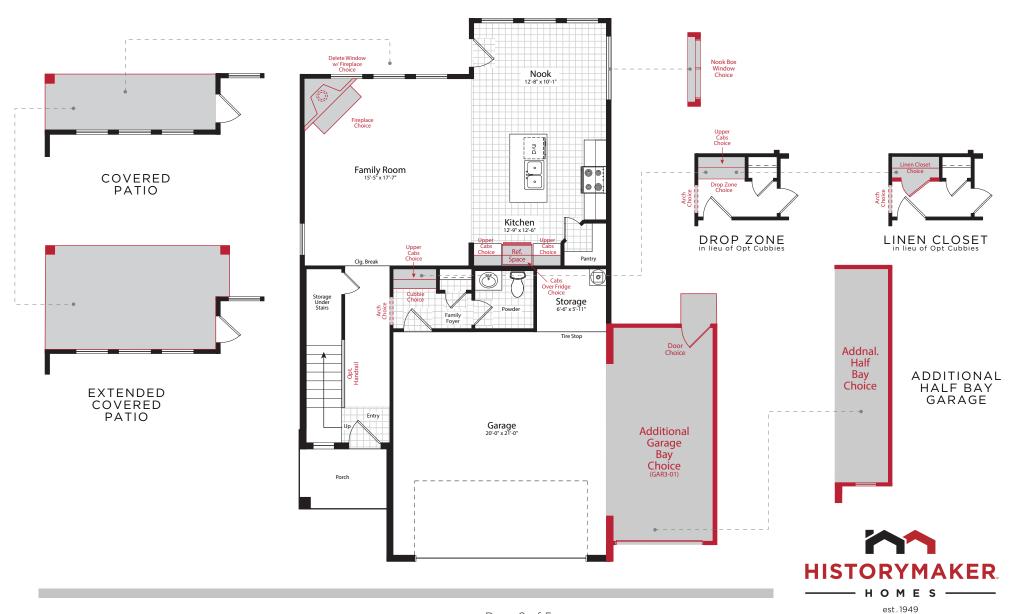

## Highlights

2 Story • Open Kitchen Layout with Large Island • Primary Suite on SF with Walk-In Closet Game Room on SF • Additional Bath Option on SF

## **Featured Elevations**



**Elevation V** 



**Elevation HS** 



**Elevation W** 

Elevations are thoughtfully tailored to each community. To view our full offering of available elevations, visit historymaker.com For more information, call a new home consultant at 866.409.1949 (DFW) or 866.419.1949 (HOU)



## THE GLADEWATER | FIRST FLOOR



## THE GLADEWATER | SECOND FLOOR



























Notes



Home and community information, including pricing, included features, terms, availability and amenities, are subject to change and prior sale at any time without notice or obligation. Drawings, pictures, photographs, video, square footages, floor plans, elevations, features, colors and sizes are approximate for illustration purposes only and will vary from the homes as built. Images do not reflect a racial or ethnic preference. Home prices refer to the base price of the house and do not include options or premiums, unless otherwise indicated for a specific home. Nothing on our website should be construed as legal, accounting or tax advice. Incentives and seller contributions may require the use of title companies or cer