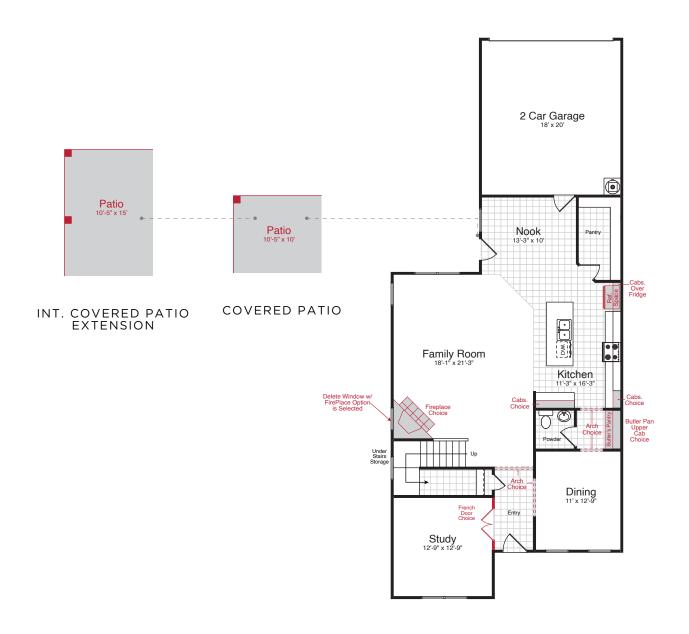

## **Highlights**

2 Story • Open Concept Living Area • Walk-In Closets Covered Patio with Extension Option • Study Option with French Doors on FF

### **Featured Elevations**



**Elevation J** 





**Elevation K** 

Elevations are thoughtfully tailored to each community. To view our full offering of available elevations, visit historymaker.com For more information, call a new home consultant at 866.409.1949 (DFW) or 866.419.1949 (HOU)



# THE FRANKLIN FIRST FLOOR





## THE FRANKLIN SECOND FLOOR















| Note     | S