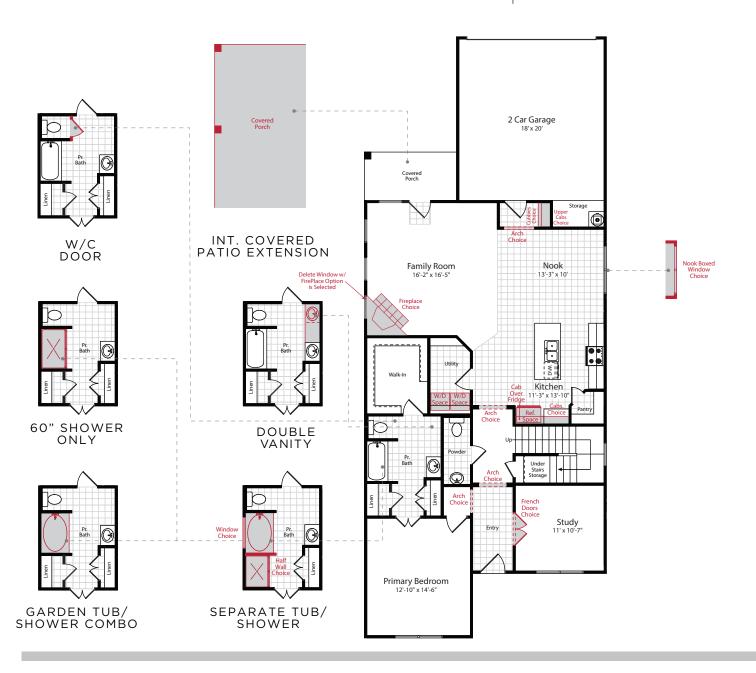

## **Highlights**

2 Story • Flexible Concept Layout on FF • Large Game Room on SF Large Primary Suite with Walk-In Closet • Island Option in Kitchen

### **Featured Elevations**



**Elevation H** 



**Elevation G** 

Elevations are thoughtfully tailored to each community. To view our full offering of available elevations, visit historymaker.com For more information, call a new home consultant at 866.409.1949 (DFW) or 866.419.1949 (HOU)



# THE FORSYTHE | FIRST FLOOR





## THE FORSYTHE | SECOND FLOOR









| Note     | S