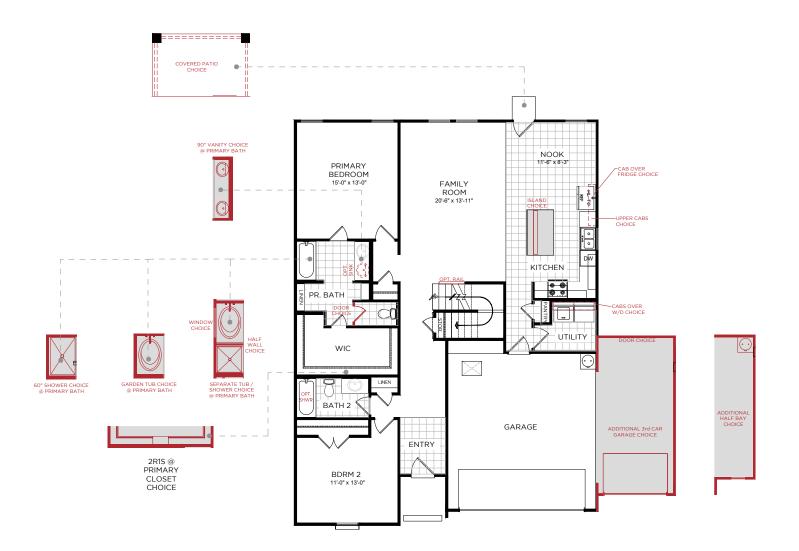

# THE COPPERWOOD

2,182 Base Square Feet 4 beds 5 baths

### Highlights

2 Story • Large Primary Suite • Game Room Walk-In Closet In Primary Bedroom

#### **Featured Elevations**



**Elevation HS** 

Elevations are thoughtfully tailored to each community. To view our full offering of available elevations, visit historymaker.com For more information, call a new home consultant at 866.409.1949 (DFW) or 866.419.1949 (HOU)



 $\widecheck$ 

powder

2 - 3

garage

**Elevation J** 



**Elevation P** 



# THE COPPERWOOD FIRST FLOOR





## THE COPPERWOOD SECOND FLOOR







Elevation GS



Elevation HS



Elevation JS







Notes



Home and community information, including pricing, included features, terms, availability and amenities, are subject to change and prior sale at any time without notice or obligation. Drawings, pictures, photographs, video, square footages, floor plans, elevations, features, colors and sizes are approximate for illustration purposes only and will vary from the homes as built. Images do not reflect a racial or ethnic preference. Home prices refer to the base price of the house and do not include options or or premiums, unless otherwise indicated for a specific home. Nothing on our website should be construed as legal, accounting or tax advice. Incentives and seller contributions may requir