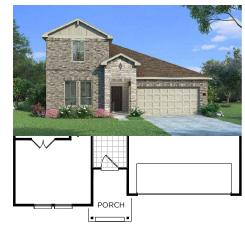

# THE COPPERWOOD

2,182 Base Square Feet 4 beds 5 baths

### Highlights

2 Story • Large Primary Suite • Game Room Walk-In Closet In Primary Bedroom

# THE COPPERWOOD FIRST FLOOR