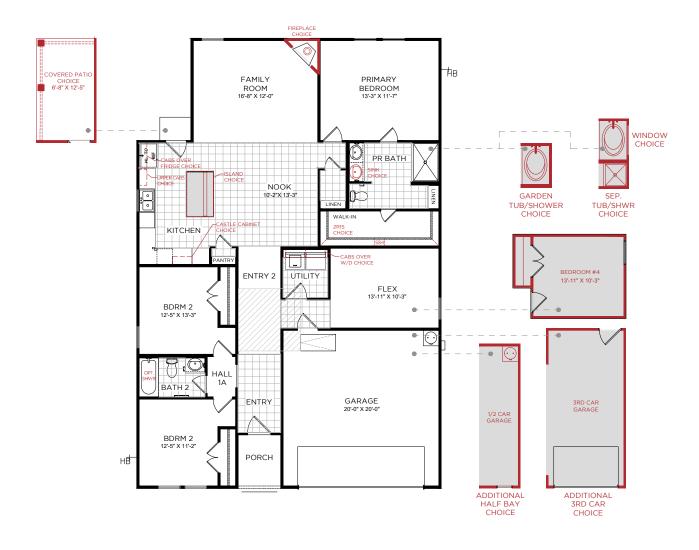

## **Highlights**

1 Story • Large Primary Suite • Covered Patio Walk-In Closet In Primary Bedroom

# THE CHESTNUT FIRST FLOOR

Elevation G

Elevation H

Elevation J

Elevation GS

Elevation HS

Elevation JS